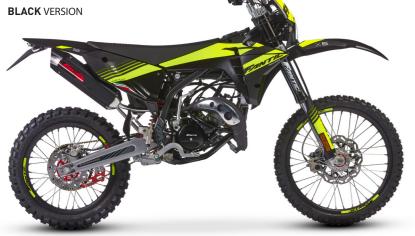

These are further complemented by the **250cc trail** enduro version, thde perfect combination of power and ease of riding while having fun.

50 CC -ROOKIE OF THE

YEAR.

Who says rookies don't deserve the best? The all new XE 50 MY23 is even more inspired by the world champion XE125: 100% racing design, new graphics and air filter that can be changed in a flash thanks to the side flap. Even the engine does not suffer from shyness, the only 50cc 2t euro5 in the world is a concentrate of technology and performance 100% made in Italy.

| MOTOR            |                                                    |
|------------------|----------------------------------------------------|
| ENGINE           | Single cylinder 2 stroke, Euro5, liquid cooled     |
| CYLINDER         | 48,9 cc                                            |
| CARBURETOR       | DellOrto ø16 mm                                    |
| BORE             | 40,3 mm Stroke: 39 mm                              |
| FUEL INTAKE      | Membrane                                           |
| IGNITION         | Electronic, variable                               |
| STARTER          | Kick starter                                       |
| GEARBOX          | 6 gears with multidisc in oil clutch               |
| EXHAUST          | Manifold and muffler Euro5 by BigOne               |
| CHASSIS          |                                                    |
| FRAME            | Perimeter in steel                                 |
| SUB FRAME        | Removable in steel                                 |
| SWINGARM         | Steel, progressive link                            |
| TIRES            | 80/90x21 - 110/80x18                               |
| WHEELS           | Aluminium, anodised black and CNC hubs             |
| BRAKES           | Front disc "Wave" ø260mm – Rear disc "Wave" ø220mm |
| TRIPLE CLAMPS    | Aluminium                                          |
| FRONT SUSPENSION | FANTIC FRS ø41mm USD                               |
| REAR SUSPENSION  | Mono FANTIC FRS- 1 regulation                      |
| HANDLEBARS       | Steel, ø22mm                                       |
| LIGHT            |                                                    |
| REAR             | Full LED                                           |
| FRONT            | halogen Lights                                     |
| TURNING LIGHTS   | Led Front&Rear                                     |
| DIMENSION        |                                                    |
| LENGHT           | 2100 mm                                            |
| SEAT HEIGHT      | 910 mm                                             |
| WHEELBASE        | 1420 mm                                            |
| WEIGHT           | 94 kg                                              |
| FUEL TANK        | Capacità 7,5 l                                     |