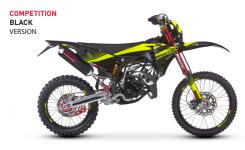

### FANTIC, THE FAMOUS ITALIAN BRAND THAT MADE OFF-ROAD HISTORY, REVOLUTIONISES ITS ENDURO/MOTARD RANGE DEDICATED TO YOUNG PEOPLE.

A completely new, **100% Racing - inspired** design combined with numerous technical upgrades make our **50 and 125 models** top of the line.

These are further complemented by the **250cc trail** enduro version, thde perfect combination of power and ease of riding while having fun.

50 CC -ROOKIE OF THE

YEAR.

Who says rookies don't deserve the best? The all new XE 50 MY23 is even more inspired by the world champion XE125: 100% racing design, new graphics and air filter that can be changed in a flash thanks to the side flap. Even the engine does not suffer from shyness, the only 50cc 2t euro5 in the world is a concentrate of technology and performance 100% made in Italy.