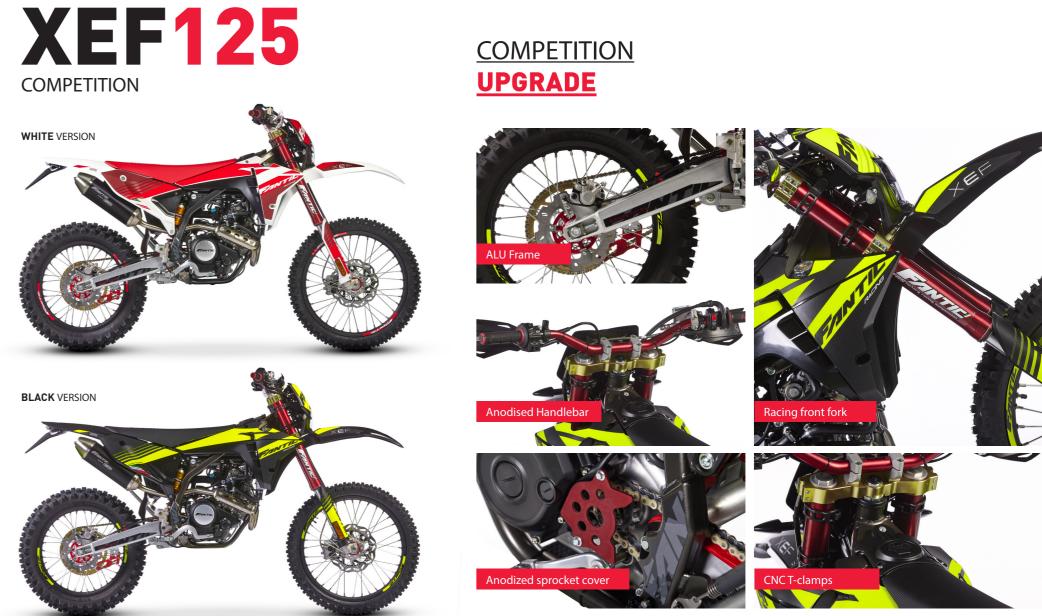

## THE GYM OF NEW CHAMPION.

The factory feeling of the XEF MY23 is even more evident in the design, which proudly recalls our victorious racing range. Close kinship also on the technical side, with a new rear end with side access to the air filter. a guarantee of reliability and high Indispensable on the race track, it makes routine maintenance even

easier. XEF 125 is agility, racing soul and freedom on every terrain combined with the fantastic and technological 125cc 4t e5 Minarelli engine, a reference in its category: performance.

### 

| MOTOR            |                                                                |
|------------------|----------------------------------------------------------------|
| ENGINE           | Single cylinder 4 strokes Euro5, liquid cooled                 |
| MAXIMUM POWER    | 11 kW (15 PS) to 9.750 rpm                                     |
| MAXIMUM TORQUE   | 11,8 Nm to 6.750 rpm                                           |
| DISPLACEMENT     | 124,66 cc                                                      |
| BORE             | 52 mm                                                          |
| STROKE           | 58,7 mm                                                        |
| DISTRIBUTION     | SOHC 4-valve, Variable camshaft timing                         |
| IGNITION         | Electronic                                                     |
| STARTER          | Electric                                                       |
| GEARS            | б                                                              |
| CLUTCH           | Wet multidisc, back-torque limiter                             |
| EXHAUST          | Manifold and muffler Euro5 by ARROW                            |
| CHASSIS          |                                                                |
| FRAME            | Perimeter frame steel CrMo                                     |
| SUB FRAME        | Removable in steel                                             |
| SWINGARM         | Steel, progressive link                                        |
| TIRES            | 90/90x21 - 120/90x18                                           |
| WHEELS           | Aluminium, black anodized                                      |
| BRAKES           | Disc "Wave" ø260mm - Disc "Wave" ø220mm, combined brake system |
| TRIPLE CLAMPS    | Forged aluminum                                                |
| FRONT SUSPENSION | FANTIC ø41mm USD                                               |
| REAR SUSPENSION  | FANTIC 125 – preload regulation                                |
| HANDLEBARS       | ø22 steel                                                      |
| LIGHT            |                                                                |
| REAR             | Full LED                                                       |
| FRONT            | Full LED                                                       |
| TURNING LIGHTS   | Led Front&Rear                                                 |
| DIMENSION        |                                                                |
| LENGHT           | 2110 mm                                                        |
| SEAT HEIGHT      | 910 mm                                                         |
| WHEELBASE        | 1420 mm                                                        |
| WEIGHT           | 112 kg                                                         |
| FUEL TANK        | Capacità 7,5 l                                                 |
|                  |                                                                |