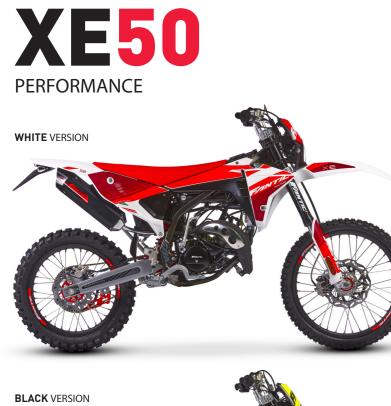

These are further complemented by the **250cc trail** enduro version, thde perfect combination of power and ease of riding while having fun.

50 CC -ROOKIE OF THE

YEAR.

Who says rookies don't deserve the best? The all new XE 50 MY23 is even more inspired by the world champion XE125: 100% racing design, new graphics and air filter that can be changed in a flash thanks to the side flap. Even the engine does not suffer from shyness, the only 50cc 2t euro5 in the world is a concentrate of technology and performance 100% made in Italy.

| MOTOR            |                                                    |
|------------------|----------------------------------------------------|
| ENGINE           | Single cylinder 2 stroke, Euro5, liquid cooled     |
| CYLINDER         | 48,9 cc                                            |
| CARBURETOR       | DellOrto ø16 mm                                    |
| BORE             | 40,3 mm Stroke: 39 mm                              |
| FUEL INTAKE      | Membrane                                           |
| IGNITION         | Electronic, variable                               |
| STARTER          | Kick starter                                       |
| GEARBOX          | 6 gears with multidisc in oil clutch               |
| EXHAUST          | Manifold and muffler Euro5 by BigOne               |
| CHASSIS          |                                                    |
| FRAME            | Perimeter in steel                                 |
| SUB FRAME        | Removable in steel                                 |
| SWINGARM         | Steel, progressive link                            |
| TIRES            | 80/90x21 - 110/80x18                               |
| WHEELS           | Aluminium, anodised black and CNC hubs             |
| BRAKES           | Front disc "Wave" ø260mm – Rear disc "Wave" ø220mm |
| TRIPLE CLAMPS    | Aluminium                                          |
| FRONT SUSPENSION | FANTIC FRS ø41mm USD                               |
| REAR SUSPENSION  | Mono FANTIC FRS- 1 regulation                      |
| HANDLEBARS       | Steel, ø22mm                                       |
| LIGHT            |                                                    |
| REAR             | Full LED                                           |
| FRONT            | halogen Lights                                     |
| TURNING LIGHTS   | Led Front&Rear                                     |
| DIMENSION        |                                                    |
| LENGHT           | 2100 mm                                            |
| SEAT HEIGHT      | 910 mm                                             |
| WHEELBASE        | 1420 mm                                            |
| WEIGHT           | 94 kg                                              |
| FUEL TANK        | Capacità 7,5 l                                     |