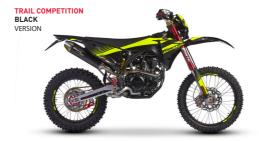

These are further complemented by the **250cc trail** enduro version, thde perfect combination of power and ease of riding while having fun.

50 CC -ROOKIE OF THE

YEAR.

Who says rookies don't deserve the best? The all new XE 50 MY23 is even more inspired by the world champion XE125: 100% racing design, new graphics and air filter that can be changed in a flash thanks to the side flap. Even the engine does not suffer from shyness, the only 50cc 2t euro5 in the world is a concentrate of technology and performance 100% made in Italy.

## **STRESS-FREE** ENDURO

Just point to a spot on the horizon and our XEF 250 trail will get you there in no time, effortlessly and with maximum fun. Thanks to the new ultra-adjustable forks and cncmachined steering plates you'll have maximum feeling in all conditions, while the powerful 250cc euro5 will never leave you short of torque to jump one obstacle after another. The MY23 also brings with it a side access filter: quick and easy maintenance to minimise stops between trails.

**XE50** 

**XEF125** 

COMPETITION WHITE VERSION

**XEF250** 