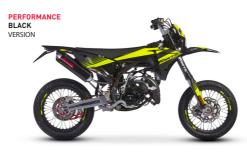

| FUEL TANK        | Capacità 7,5 l                                                 |













**XE50** 









**XEF125** 





COMPETITION WHITE VERSION



**XEF250** 







## **XM50**





COMPETITION WHITE VERSION





## **XMF125**









# ESSENCE () F R D N G

### FANTIC.COM









**@FanticMotorOfficial** 

Gfanticmotor

Fantic Motor

@fanticmotor\_official

### FANTIC MOTOR S.P.A.

Via Tarantelli, 7 31030 Dosson di Casier (TV) ITALY info@fanticmotor.it



The vehicle images shown are for reference and may differ in some detail from production models. Data relating to specification, appearance, operation, weight and dimension is not binding and is subject to typographical, typesetting and printing errors. Modifications may be made without prior notice.