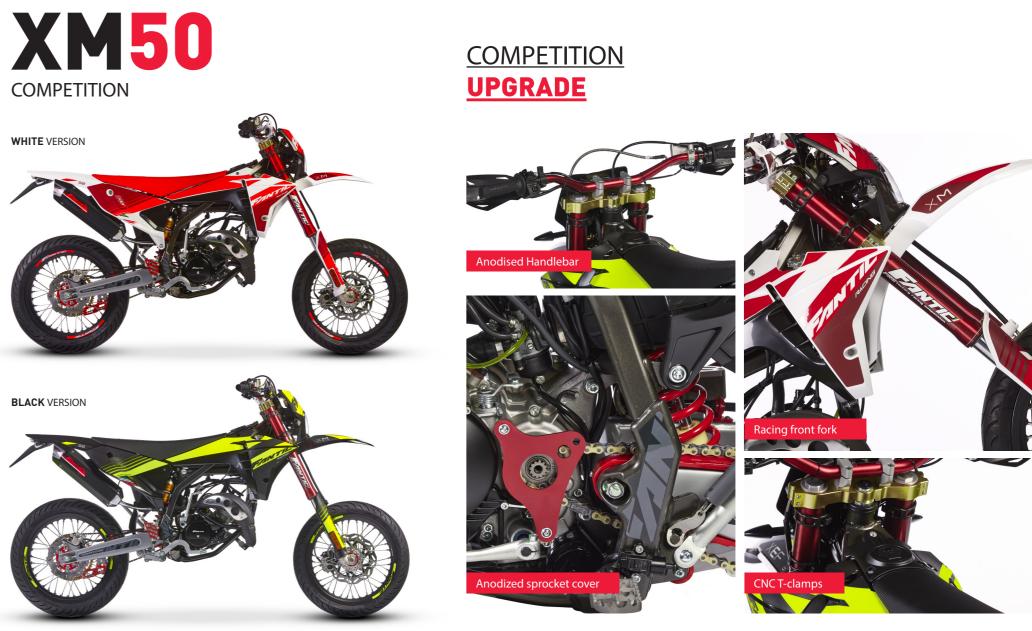

## AGILE, SNAPPY AND EXTREMELY FUN.

«But is it really a 50cc?»

This is what everyone will ask you because the xm50 is an up and running bike: agile, nimble and extremely enjoyable.

### Sleek suspension with

upside-down stems, CrMo chassis and the explosive Minarelli 50cc with 6 gears.

## **XM50**

COMPETITION WHITE VERSION