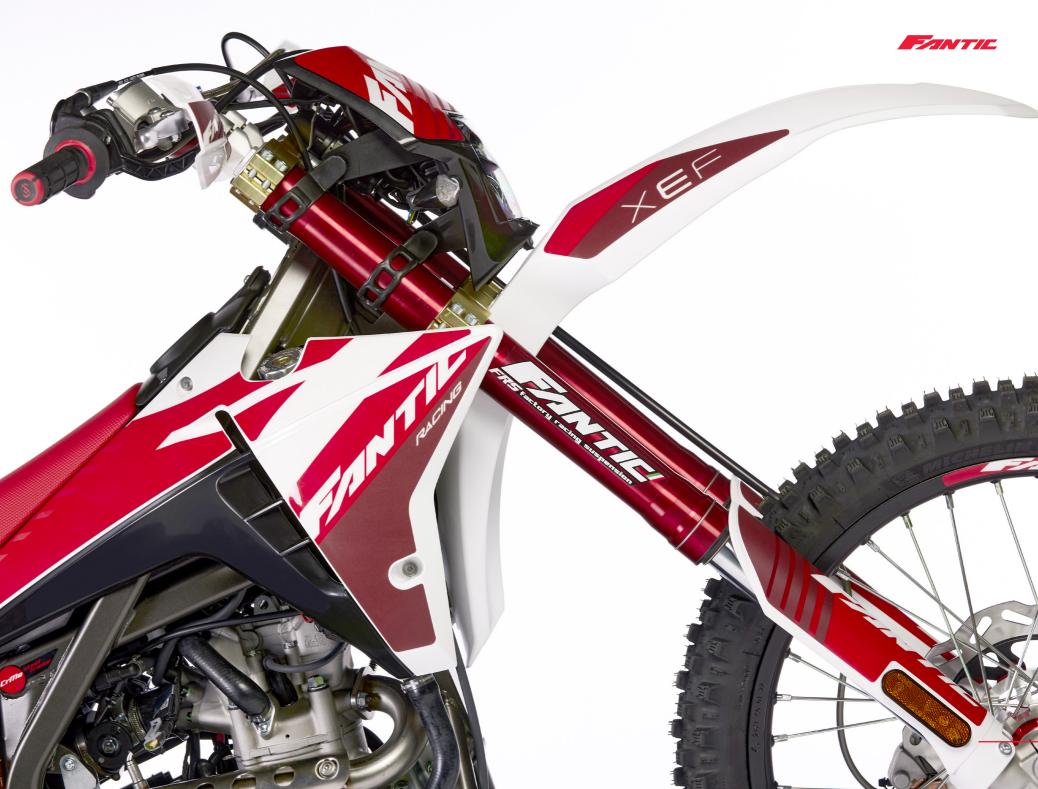

## THE GYM OF NEW CHAMPION.

The factory feeling of the XEF MY23 is even more evident in the design, which proudly recalls our victorious racing range. Close kinship also on the technical side, with a new rear end with side access to the air filter. a guarantee of reliability and high Indispensable on the race track, it makes routine maintenance even

easier. XEF 125 is agility, racing soul and freedom on every terrain combined with the fantastic and technological 125cc 4t e5 Minarelli engine, a reference in its category: performance.

## **STRESS-FREE** ENDURO

Just point to a spot on the horizon and our XEF 250 trail will get you there in no time, effortlessly and with maximum fun. Thanks to the new ultra-adjustable forks and cncmachined steering plates you'll have maximum feeling in all conditions, while the powerful 250cc euro5 will never leave you short of torque to jump one obstacle after another. The MY23 also brings with it a side access filter: quick and easy maintenance to minimise stops between trails.