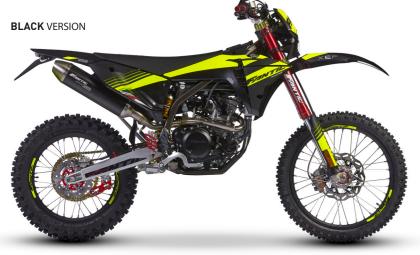

These are further complemented by the **250cc trail** enduro version, thde perfect combination of power and ease of riding while having fun.

50 CC -ROOKIE OF THE

YEAR.

Who says rookies don't deserve the best? The all new XE 50 MY23 is even more inspired by the world champion XE125: 100% racing design, new graphics and air filter that can be changed in a flash thanks to the side flap. Even the engine does not suffer from shyness, the only 50cc 2t euro5 in the world is a concentrate of technology and performance 100% made in Italy.

| MOTOR            |                                                    |
|------------------|----------------------------------------------------|
| ENGINE           | Single cylinder 2 stroke, Euro5, liquid cooled     |
| CYLINDER         | 48,9 cc                                            |
| CARBURETOR       | DellOrto ø16 mm                                    |
| BORE             | 40,3 mm Stroke: 39 mm                              |
| FUEL INTAKE      | Membrane                                           |
| IGNITION         | Electronic, variable                               |
| STARTER          | Kick starter                                       |
| GEARBOX          | 6 gears with multidisc in oil clutch               |
| EXHAUST          | Manifold and muffler Euro5 by BigOne               |
| CHASSIS          |                                                    |
| FRAME            | Perimeter in steel                                 |
| SUB FRAME        | Removable in steel                                 |
| SWINGARM         | Steel, progressive link                            |
| TIRES            | 80/90x21 - 110/80x18                               |
| WHEELS           | Aluminium, anodised black and CNC hubs             |
| BRAKES           | Front disc "Wave" ø260mm – Rear disc "Wave" ø220mm |
| TRIPLE CLAMPS    | Aluminium                                          |
| FRONT SUSPENSION | FANTIC FRS ø41mm USD                               |
| REAR SUSPENSION  | Mono FANTIC FRS- 1 regulation                      |
| HANDLEBARS       | Steel, ø22mm                                       |
| LIGHT            |                                                    |
| REAR             | Full LED                                           |
| FRONT            | halogen Lights                                     |
| TURNING LIGHTS   | Led Front&Rear                                     |
| DIMENSION        |                                                    |
| LENGHT           | 2100 mm                                            |
| SEAT HEIGHT      | 910 mm                                             |
| WHEELBASE        | 1420 mm                                            |
| WEIGHT           | 94 kg                                              |
| FUEL TANK        | Capacità 7,5 l                                     |