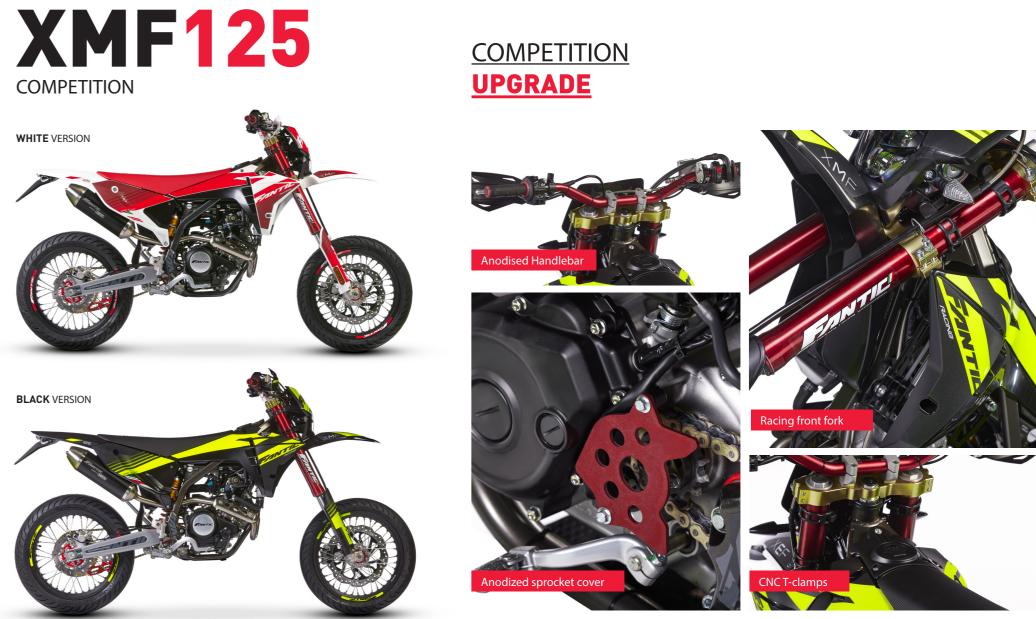

| FUEL TANK        | Capacità 7,5 l                                                 |













**XE50** 









**XEF125** 





COMPETITION WHITE VERSION



**XEF250** 







## **XM50**





COMPETITION WHITE VERSION





## **XMF125**









# ESSENCE () F R D N G

### FANTIC.COM









**@FanticMotorOfficial** 

Gfanticmotor

Fantic Motor

@fanticmotor\_official

### FANTIC MOTOR S.P.A.

Via Tarantelli, 7 31030 Dosson di Casier (TV) ITALY info@fanticmotor.it



The vehicle images shown are for reference and may differ in some detail from production models. Data relating to specification, appearance, operation, weight and dimension is not binding and is subject to typographical, typesetting and printing errors. Modifications may be made without prior notice.