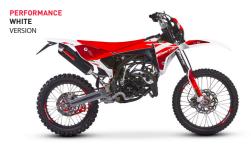

| FUEL TANK        | Capacità 7,5 l                                                 |













**XE50** 









**XEF125** 





COMPETITION WHITE VERSION



**XEF250** 







## **XM50**





COMPETITION WHITE VERSION





## **XMF125**









# ESSENCE () F R D N G

### FANTIC.COM









**@FanticMotorOfficial** 

Gfanticmotor

Fantic Motor

@fanticmotor\_official

### FANTIC MOTOR S.P.A.

Via Tarantelli, 7 31030 Dosson di Casier (TV) ITALY info@fanticmotor.it



The vehicle images shown are for reference and may differ in some detail from production models. Data relating to specification, appearance, operation, weight and dimension is not binding and is subject to typographical, typesetting and printing errors. Modifications may be made without prior notice.