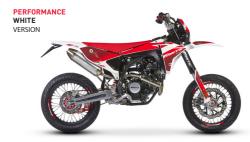

| FUEL TANK        | Capacità 7,5 l                                                 |













**XE50** 









**XEF125** 





COMPETITION WHITE VERSION



**XEF250** 







## **XM50**





COMPETITION WHITE VERSION





## **XMF125**









# ESSENCE () F R D N G

### FANTIC.COM









**@FanticMotorOfficial** 

Gfanticmotor

Fantic Motor

@fanticmotor\_official

### FANTIC MOTOR S.P.A.

Via Tarantelli, 7 31030 Dosson di Casier (TV) ITALY info@fanticmotor.it



The vehicle images shown are for reference and may differ in some detail from production models. Data relating to specification, appearance, operation, weight and dimension is not binding and is subject to typographical, typesetting and printing errors. Modifications may be made without prior notice.