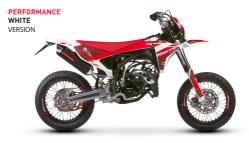

| FUEL TANK        | Capacità 7,5 l                                                 |













**XE50** 









**XEF125** 





COMPETITION WHITE VERSION



**XEF250** 







## **XM50**





COMPETITION WHITE VERSION





## **XMF125**









# ESSENCE () F R D N G

### FANTIC.COM









**@FanticMotorOfficial** 

Gfanticmotor

Fantic Motor

@fanticmotor\_official

### FANTIC MOTOR S.P.A.

Via Tarantelli, 7 31030 Dosson di Casier (TV) ITALY info@fanticmotor.it



The vehicle images shown are for reference and may differ in some detail from production models. Data relating to specification, appearance, operation, weight and dimension is not binding and is subject to typographical, typesetting and printing errors. Modifications may be made without prior notice.