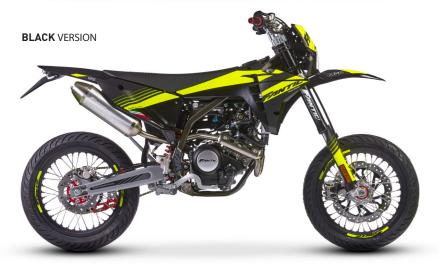

| 2040 mm                                            |
| SEAT HEIGHT      | 870 mm                                             |
| WHEELBASE        | 1420 mm                                            |
| WEIGHT           | 95 kg                                              |
| FUEL TANK        | Capacità 7,5 l                                     |
|                  |                                                    |













## **TOP** OF THE CATEGORY.

### Top of the line.

A responsive, high-performance chassis to turn every ride into pure fun. An engine that needs no introduction: the minarelli 125 lc 4t is the most advanced in the sector,

with full-bodied power across the rpm range thanks to variable ignition timing. A tough act to beat at any karting track











| MOTORENGINESingle cylinder 4 strokes EuroS, liquid cooledMAXIMUM POWER11 kW (15 PS) to 9.750 rpmMAXIMUM TORQUE11,8 Nm to 6.750 rpmDISPLACEMENT124.66 ccBORE52 mmSTROKE58,7 mmSTROKE58,7 mmDISTRIBUTIONSOHC 4-valve, Variable camshaft timingIGNITIONElectroincSTARTERElectroincEXAMPSManifold and muffler EuroS by ARROWCLUTCHWet multidisc, back torque limiterEXHAUSTManifold and muffler EuroS by ARROWCHASSISEverimeter frame steel CrMoSUB FRAMEPerimeter frame steel CrMoSUB FRAMESteel, progressive linkTIRES100/80X17-130/70x17WHEELSAluminium, black anodizedBRAKESDisc "Wave" ø320mm - Disc "Wave" ø220mm, combined brake systemTIRIEL CLAMPSFANTC 41mm USDRRAR SUSPENSIONFANTC 41mm USDRRAR SUSPENSIONFANTC 41mm USDRRARFull LEDFROMTHalogenTURNING LIGHTSEle Front&RearFROMTS10 mmFROMT110 mmSEAT HEIGHT870 mmWH