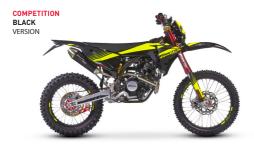

### FANTIC, THE FAMOUS ITALIAN BRAND THAT MADE OFF-ROAD HISTORY, REVOLUTIONISES ITS ENDURO/MOTARD RANGE DEDICATED TO YOUNG PEOPLE.

A completely new, **100% Racing - inspired** design combined with numerous technical upgrades make our **50 and 125 models** top of the line.

These are further complemented by the **250cc trail** enduro version, thde perfect combination of power and ease of riding while having fun.

50 CC -ROOKIE OF THE

YEAR.

Who says rookies don't deserve the best? The all new XE 50 MY23 is even more inspired by the world champion XE125: 100% racing design, new graphics and air filter that can be changed in a flash thanks to the side flap. Even the engine does not suffer from shyness, the only 50cc 2t euro5 in the world is a concentrate of technology and performance 100% made in Italy.