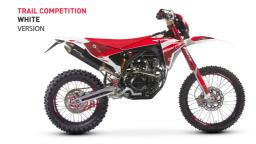

These are further complemented by the **250cc trail** enduro version, thde perfect combination of power and ease of riding while having fun.

50 CC -ROOKIE OF THE

YEAR.

Who says rookies don't deserve the best? The all new XE 50 MY23 is even more inspired by the world champion XE125: 100% racing design, new graphics and air filter that can be changed in a flash thanks to the side flap. Even the engine does not suffer from shyness, the only 50cc 2t euro5 in the world is a concentrate of technology and performance 100% made in Italy.

## **STRESS-FREE** ENDURO

Just point to a spot on the horizon and our XEF 250 trail will get you there in no time, effortlessly and with maximum fun. Thanks to the new ultra-adjustable forks and cncmachined steering plates you'll have maximum feeling in all conditions, while the powerful 250cc euro5 will never leave you short of torque to jump one obstacle after another. The MY23 also brings with it a side access filter: quick and easy maintenance to minimise stops between trails.

**XE50** 

**XEF125** 

COMPETITION WHITE VERSION

**XEF250** 