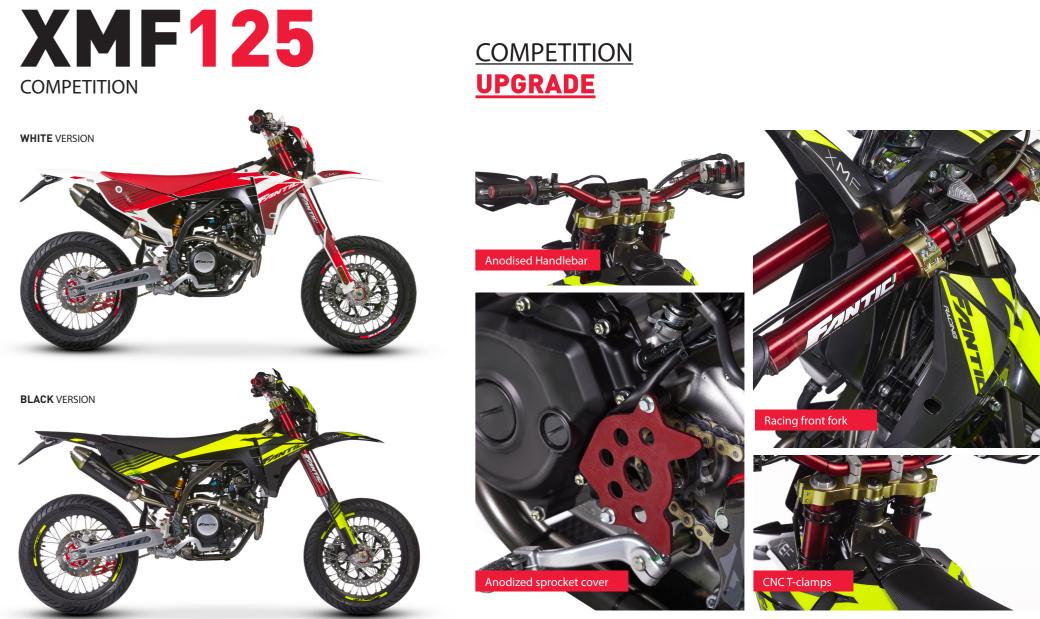

| FUEL TANK        | Capacità 7,5 l                                                 |













**XE50** 









**XEF125** 





COMPETITION WHITE VERSION



**XEF250** 







## **XM50**





COMPETITION WHITE VERSION





## **XMF125**









# ESSENCE () F R D N G

### FANTIC.COM









**@FanticMotorOfficial** 

Gfanticmotor

Fantic Motor

@fanticmotor\_official

### FANTIC MOTOR S.P.A.

Via Tarantelli, 7 31030 Dosson di Casier (TV) ITALY info@fanticmotor.it



The vehicle images shown are for reference and may differ in some detail from production models. Data relating to specification, appearance, operation, weight and dimension is not binding and is subject to typographical, typesetting and printing errors. Modifications may be made without prior notice.