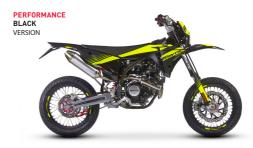

| FUEL TANK        | Capacità 7,5 l                                                 |













**XE50** 









**XEF125** 





COMPETITION WHITE VERSION



**XEF250** 







## **XM50**





COMPETITION WHITE VERSION





## **XMF125**









# ESSENCE () F R D N G

### FANTIC.COM









**@FanticMotorOfficial** 

Gfanticmotor

Fantic Motor

@fanticmotor\_official

### FANTIC MOTOR S.P.A.

Via Tarantelli, 7 31030 Dosson di Casier (TV) ITALY info@fanticmotor.it



The vehicle images shown are for reference and may differ in some detail from production models. Data relating to specification, appearance, operation, weight and dimension is not binding and is subject to typographical, typesetting and printing errors. Modifications may be made without prior notice.