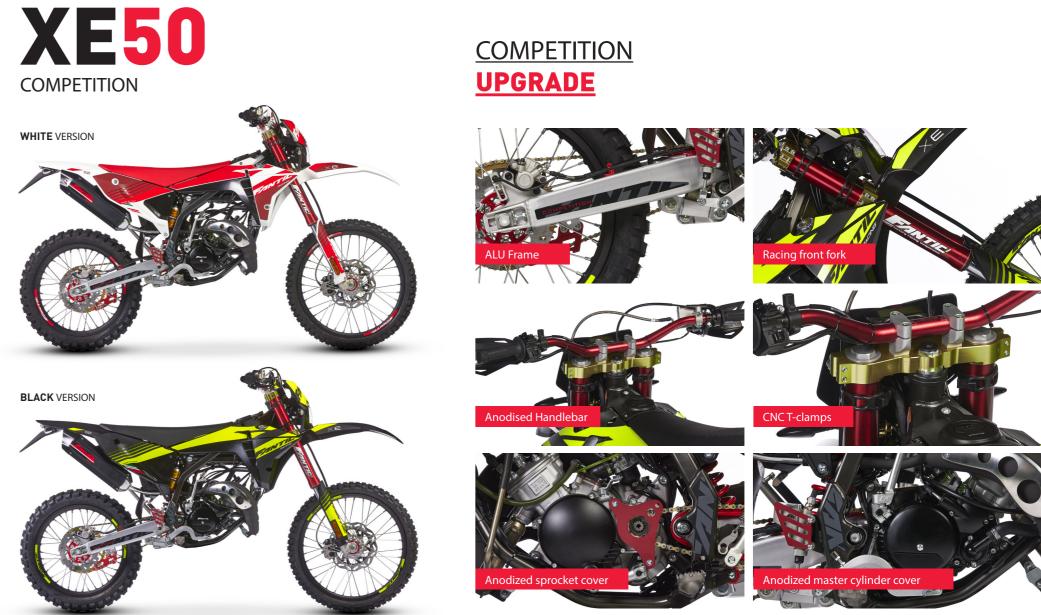

| Steel, ø22mm                                       |
| LIGHT            |                                                    |
| REAR             | Full LED                                           |
| FRONT            | halogen Lights                                     |
| TURNING LIGHTS   | Led Front&Rear                                     |
| DIMENSION        |                                                    |
| LENGHT           | 2100 mm                                            |
| SEAT HEIGHT      | 910 mm                                             |
| WHEELBASE        | 1420 mm                                            |
| WEIGHT           | 94 kg                                              |
| FUEL TANK        | Capacità 7,5 l                                     |













## THE GYM OF NEW CHAMPION.

The factory feeling of the XEF MY23 is even more evident in the design, which proudly recalls our victorious racing range. Close kinship also on the technical side, with a new rear end with side access to the air filter. a guarantee of reliability and high Indispensable on the race track, it makes routine maintenance even

easier. XEF 125 is agility, racing soul and freedom on every terrain combined with the fantastic and technological 125cc 4t e5 Minarelli engine, a reference in its category: performance.





### 





| MOTOR            |                                                                |
|------------------|----------------------------------------------------------------|
| ENGINE           | Single cylinder 4 strokes Euro5, liquid c