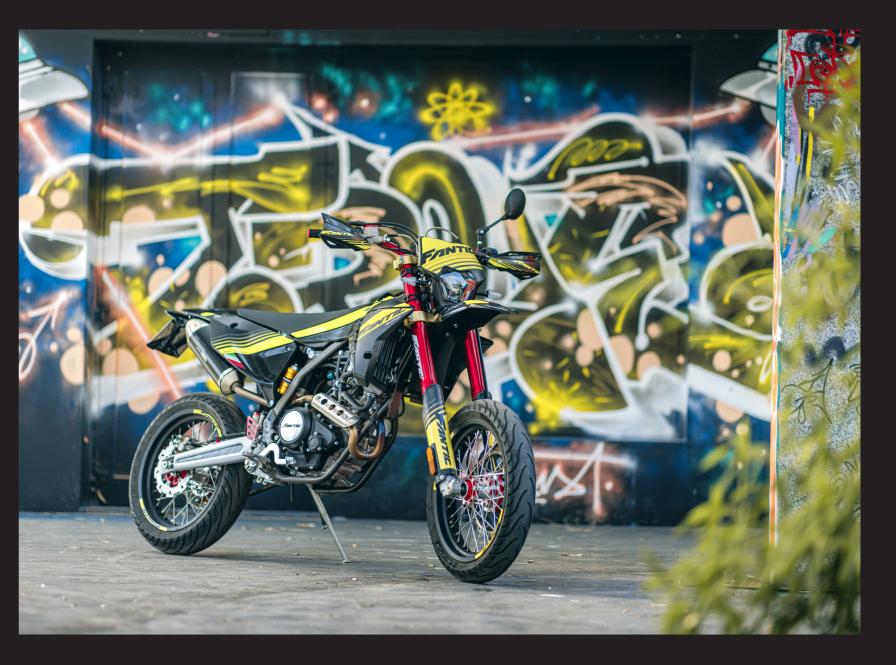

## AGILE, SNAPPY AND EXTREMELY FUN.

«But is it really a 50cc?»

This is what everyone will ask you because the xm50 is an up and running bike: agile, nimble and extremely enjoyable.

### Sleek suspension with

upside-down stems, CrMo chassis and the explosive Minarelli 50cc with 6 gears.

### 

| MOTOR            |                                                    |
|------------------|----------------------------------------------------|
| ENGINE           | Single cylinder 2 stroke, Euro5, liquid cooled     |
| CYLINDER         | 48,9 cc                                            |
| CARBURETOR       | DellOrto ø16 mm                                    |
| BORE             | 40,3 mm Stroke: 39 mm                              |
| FUEL INTAKE      | Membrane                                           |
| IGNITION         | Electronic, variable                               |
| STARTER          | Kick starter                                       |
| GEARBOX          | 6 gears with multidisc in oil clutch               |
| EXHAUST          | Manifold and muffler Euro5 by BigOne               |
| CHASSIS          |                                                    |
| FRAME            | Perimeter in steel CrMo                            |
| SUB FRAME        | Removable in steel                                 |
| SWINGARM         | Steel, progressive link                            |
| TIRES            | 100/80x17 - 130/70x17                              |
| WHEELS           | Aluminium, anodised black and CNC hubs             |
| BRAKES           | Front disc "Wave" ø260mm – Rear disc "Wave" ø220mm |
| TRIPLE CLAMPS    | Aluminium                                          |
| FRONT SUSPENSION | FANTIC FRS ø41mm USD                               |
| REAR SUSPENSION  | Mono FANTIC FRS 50                                 |
| HANDLEBARS       | Steel, ø22mm                                       |
| LIGHT            |                                                    |
| REAR             | Full LED                                           |
| FRONT            | halogen Lights                                     |
| TURNING LIGHTS   | Led Front&Rear                                     |
| DIMENSION        |                                                    |
| LENGHT           | 2040 mm                                            |
| SEAT HEIGHT      | 870 mm                                             |
| WHEELBASE        | 1420 mm                                            |
| WEIGHT           | 95 kg                                              |
| FUEL TANK        | Capacità 7,5 l                                     |
|                  |                                                    |