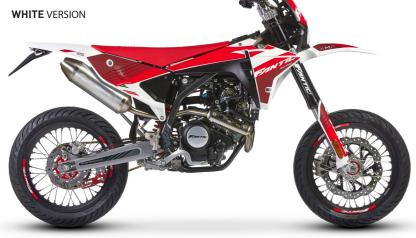

## **TOP** OF THE CATEGORY.

### Top of the line.

A responsive, high-performance chassis to turn every ride into pure fun. An engine that needs no introduction: the minarelli 125 lc 4t is the most advanced in the sector,

with full-bodied power across the rpm range thanks to variable ignition timing. A tough act to beat at any karting track