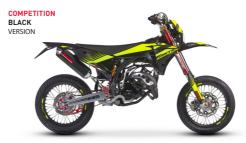

| FUEL TANK        | Capacità 7,5 l                                                 |













**XE50** 









**XEF125** 





COMPETITION WHITE VERSION



**XEF250** 







## **XM50**





COMPETITION WHITE VERSION





## **XMF125**









# ESSENCE () F R D N G

### FANTIC.COM









**@FanticMotorOfficial** 

Gfanticmotor

Fantic Motor

@fanticmotor\_official

### FANTIC MOTOR S.P.A.

Via Tarantelli, 7 31030 Dosson di Casier (TV) ITALY info@fanticmotor.it



The vehicle images shown are for reference and may differ in some detail from production models. Data relating to specification, appearance, operation, weight and dimension is not binding and is subject to typographical, typesetting and printing errors. Modifications may be made without prior notice.