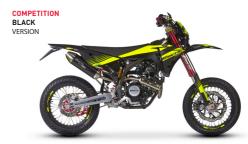

| FUEL TANK        | Capacità 7,5 l                                                 |













**XE50** 









**XEF125** 





COMPETITION WHITE VERSION



**XEF250** 







## **XM50**





COMPETITION WHITE VERSION





## **XMF125**









# ESSENCE () F R D N G

### FANTIC.COM









**@FanticMotorOfficial** 

Gfanticmotor

Fantic Motor

@fanticmotor\_official

### FANTIC MOTOR S.P.A.

Via Tarantelli, 7 31030 Dosson di Casier (TV) ITALY info@fanticmotor.it



The vehicle images shown are for reference and may differ in some detail from production models. Data relating to specification, appearance, operation, weight and dimension is not binding and is subject to typographical, typesetting and printing errors. Modifications may be made without prior notice.