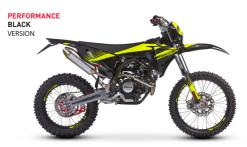

## THE GYM OF NEW CHAMPION.

The factory feeling of the XEF MY23 is even more evident in the design, which proudly recalls our victorious racing range. Close kinship also on the technical side, with a new rear end with side access to the air filter. a guarantee of reliability and high Indispensable on the race track, it makes routine maintenance even

easier. XEF 125 is agility, racing soul and freedom on every terrain combined with the fantastic and technological 125cc 4t e5 Minarelli engine, a reference in its category: performance.