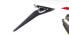

## THE GYM OF NEW CHAMPION.

The factory feeling of the XEF MY23 is even more evident in the design, which proudly recalls our victorious racing range. Close kinship also on the technical side, with a new rear end with side access to the air filter. a guarantee of reliability and high Indispensable on the race track, it makes routine maintenance even

easier. XEF 125 is agility, racing soul and freedom on every terrain combined with the fantastic and technological 125cc 4t e5 Minarelli engine, a reference in its category: performance.

### 

| MOTOR            |                                                                |
|------------------|----------------------------------------------------------------|
| ENGINE           | Single cylinder 4 strokes Euro5, liquid cooled                 |
| MAXIMUM POWER    | 11 kW (15 PS) to 9.750 rpm                                     |
| MAXIMUM TORQUE   | 11,8 Nm to 6.750 rpm                                           |
| DISPLACEMENT     | 124,66 cc                                                      |
| BORE             | 52 mm                                                          |
| STROKE           | 58,7 mm                                                        |
| DISTRIBUTION     | SOHC 4-valve, Variable camshaft timing                         |
| IGNITION         | Electronic                                                     |
| STARTER          | Electric                                                       |
| GEARS            | б                                                              |
| CLUTCH           | Wet multidisc, back-torque limiter                             |
| EXHAUST          | Manifold and muffler Euro5 by ARROW                            |
| CHASSIS          |                                                                |
| FRAME            | Perimeter frame steel CrMo                                     |
| SUB FRAME        | Removable in steel                                             |
| SWINGARM         | Steel, progressive link                                        |
| TIRES            | 90/90x21 - 120/90x18                                           |
| WHEELS           | Aluminium, black anodized                                      |
| BRAKES           | Disc "Wave" ø260mm - Disc "Wave" ø220mm, combined brake system |
| TRIPLE CLAMPS    | Forged aluminum                                                |
| FRONT SUSPENSION | FANTIC ø41mm USD                                               |
| REAR SUSPENSION  | FANTIC 125 – preload regulation                                |
| HANDLEBARS       | ø22 steel                                                      |
| LIGHT            |                                                                |
| REAR             | Full LED                                                       |
| FRONT            | Full LED                                                       |
| TURNING LIGHTS   | Led Front&Rear                                                 |
| DIMENSION        |                                                                |
| LENGHT           | 2110 mm                                                        |
| SEAT HEIGHT      | 910 mm                                                         |
| WHEELBASE        | 1420 mm                                                        |
| WEIGHT           | 112 kg                                                         |
| FUEL TANK        | Capacità 7,5 l                                                 |
|                  |                                                                |