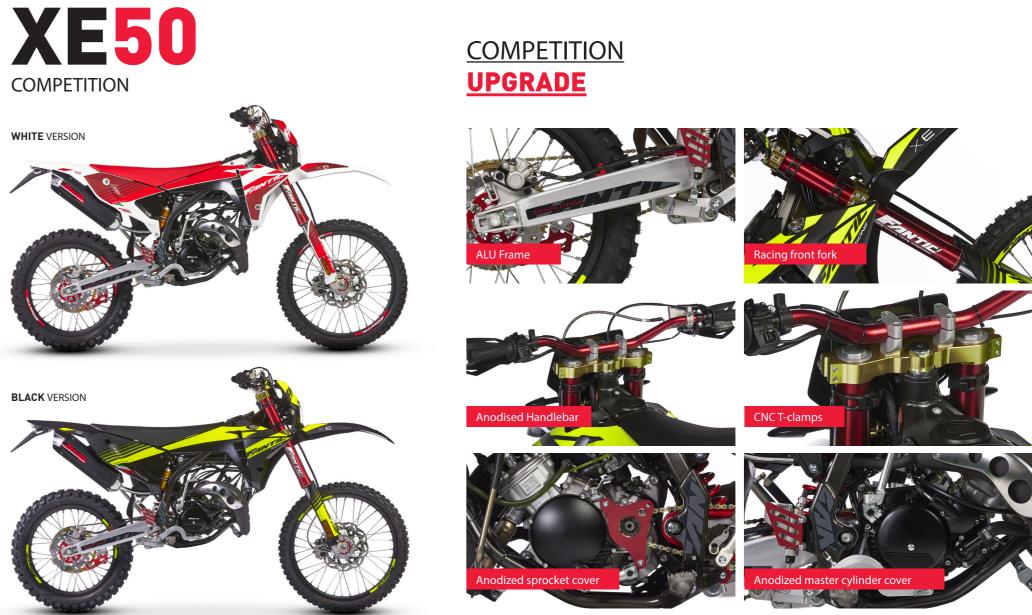

| Steel, ø22mm                                       |
| LIGHT            |                                                    |
| REAR             | Full LED                                           |
| FRONT            | halogen Lights                                     |
| TURNING LIGHTS   | Led Front&Rear                                     |
| DIMENSION        |                                                    |
| LENGHT           | 2100 mm                                            |
| SEAT HEIGHT      | 910 mm                                             |
| WHEELBASE        | 1420 mm                                            |
| WEIGHT           | 94 kg                                              |
| FUEL TANK        | Capacità 7,5 l                                     |













## THE GYM OF NEW CHAMPION.

The factory feeling of the XEF MY23 is even more evident in the design, which proudly recalls our victorious racing range. Close kinship also on the technical side, with a new rear end with side access to the air filter. a guarantee of reliability and high Indispensable on the race track, it makes routine maintenance even

easier. XEF 125 is agility, racing soul and freedom on every terrain combined with the fantastic and technological 125cc 4t e5 Minarelli engine, a reference in its category: performance.





### 





| MOTOR            |                                                                |
|------------------|----------------------------------------------------------------|
| ENGINE           | Single cylinder 4 strokes Euro5, liquid coo