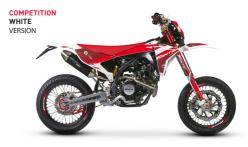

| FUEL TANK        | Capacità 7,5 l                                                 |













**XE50** 









**XEF125** 





COMPETITION WHITE VERSION



**XEF250** 







## **XM50**





COMPETITION WHITE VERSION





## **XMF125**









# ESSENCE () F R D N G

### FANTIC.COM









**@FanticMotorOfficial** 

Gfanticmotor

Fantic Motor

@fanticmotor\_official

### FANTIC MOTOR S.P.A.

Via Tarantelli, 7 31030 Dosson di Casier (TV) ITALY info@fanticmotor.it



The vehicle images shown are for reference and may differ in some detail from production models. Data relating to specification, appearance, operation, weight and dimension is not binding and is subject to typographical, typesetting and printing errors. Modifications may be made without prior notice.