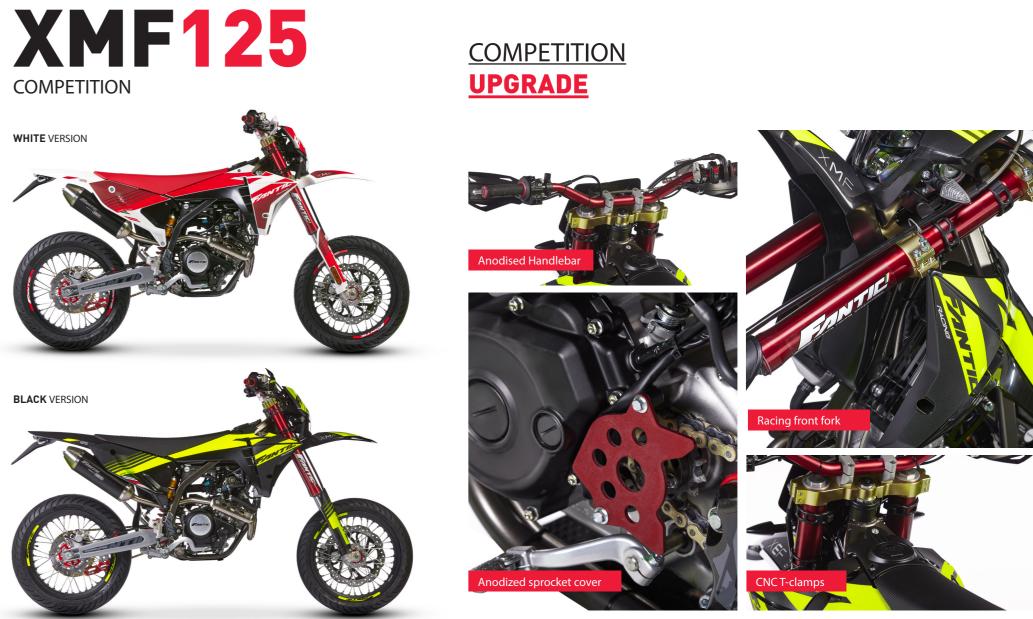

| FUEL TANK        | Capacità 7,5 l                                                 |













**XE50** 









**XEF125** 





COMPETITION WHITE VERSION



**XEF250** 







## **XM50**





COMPETITION WHITE VERSION





## **XMF125**









# ESSENCE () F R D N G

### FANTIC.COM









**@FanticMotorOfficial** 

Gfanticmotor

Fantic Motor

@fanticmotor\_official

### FANTIC MOTOR S.P.A.

Via Tarantelli, 7 31030 Dosson di Casier (TV) ITALY info@fanticmotor.it



The vehicle images shown are for reference and may differ in some detail from production models. Data relating to specification, appearance, operation, weight and dimension is not binding and is subject to typographical, typesetting and printing errors. Modifications may be made without prior notice.