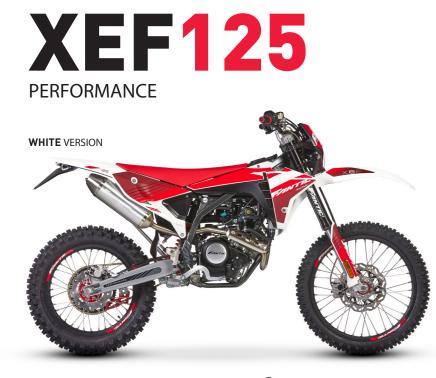

## THE GYM OF NEW CHAMPION.

The factory feeling of the XEF MY23 is even more evident in the design, which proudly recalls our victorious racing range. Close kinship also on the technical side, with a new rear end with side access to the air filter. a guarantee of reliability and high Indispensable on the race track, it makes routine maintenance even

easier. XEF 125 is agility, racing soul and freedom on every terrain combined with the fantastic and technological 125cc 4t e5 Minarelli engine, a reference in its category: performance.

### 

| MOTOR            |                                                                |
|------------------|----------------------------------------------------------------|
| ENGINE           | Single cylinder 4 strokes Euro5, liquid cooled                 |
| MAXIMUM POWER    | 11 kW (15 PS) to 9.750 rpm                                     |
| MAXIMUM TORQUE   | 11,8 Nm to 6.750 rpm                                           |
| DISPLACEMENT     | 124,66 cc                                                      |
| BORE             | 52 mm                                                          |
| STROKE           | 58,7 mm                                                        |
| DISTRIBUTION     | SOHC 4-valve, Variable camshaft timing                         |
| IGNITION         | Electronic                                                     |
| STARTER          | Electric                                                       |
| GEARS            | б                                                              |
| CLUTCH           | Wet multidisc, back-torque limiter                             |
| EXHAUST          | Manifold and muffler Euro5 by ARROW                            |
| CHASSIS          |                                                                |
| FRAME            | Perimeter frame steel CrMo                                     |
| SUB FRAME        | Removable in steel                                             |
| SWINGARM         | Steel, progressive link                                        |
| TIRES            | 90/90x21 - 120/90x18                                           |
| WHEELS           | Aluminium, black anodized                                      |
| BRAKES           | Disc "Wave" ø260mm - Disc "Wave" ø220mm, combined brake system |
| TRIPLE CLAMPS    | Forged aluminum                                                |
| FRONT SUSPENSION | FANTIC ø41mm USD                                               |
| REAR SUSPENSION  | FANTIC 125 – preload regulation                                |
| HANDLEBARS       | ø22 steel                                                      |
| LIGHT            |                                                                |
| REAR             | Full LED                                                       |
| FRONT            | Full LED                                                       |
| TURNING LIGHTS   | Led Front&Rear                                                 |
| DIMENSION        |                                                                |
| LENGHT           | 2110 mm                                                        |
| SEAT HEIGHT      | 910 mm                                                         |
| WHEELBASE        | 1420 mm                                                        |
| WEIGHT           | 112 kg                                                         |
| FUEL TANK        | Capacità 7,5 l                                                 |
|                  |                                                                |