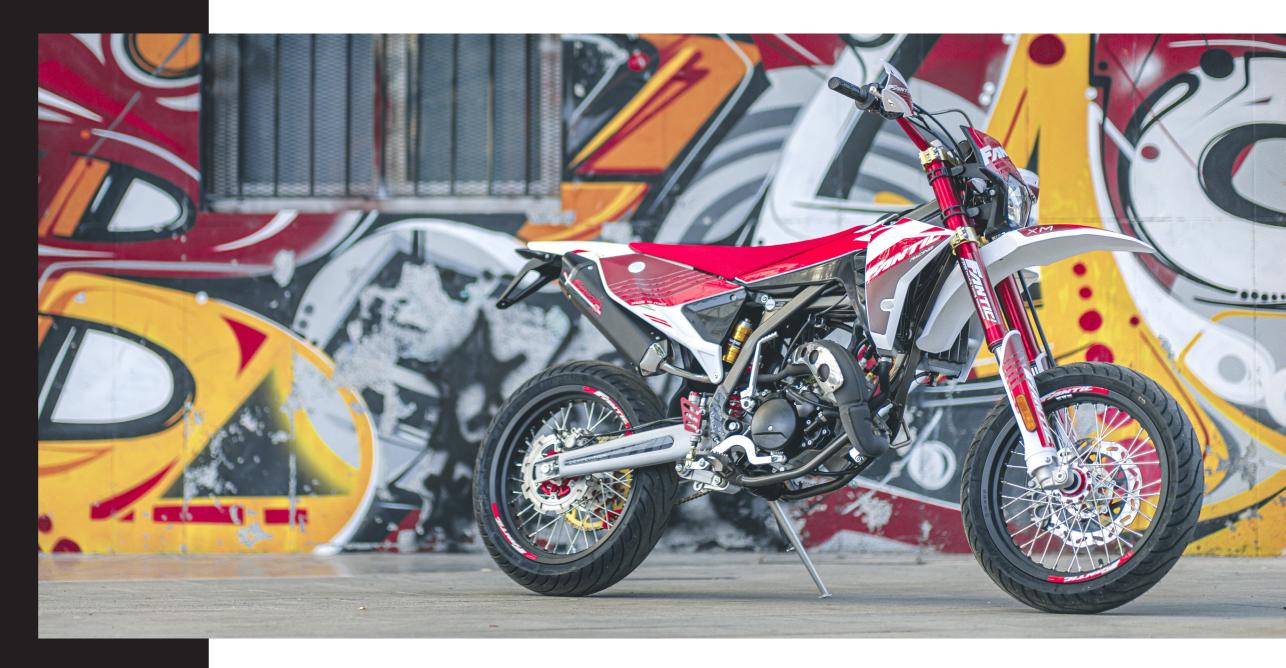

|
| SEAT HEIGHT      | 915 mm                                                            |
| WHEELBASE        | 1420 mm                                                           |
| WEIGHT           | 122 kg                                                            |
| FUEL TANK        | Capacità 7,5 l                                                    |
|                  |                                                                   |











## AGILE, SNAPPY AND EXTREMELY FUN.

«But is it really a 50cc?»

This is what everyone will ask you because the xm50 is an up and running bike: agile, nimble and extremely enjoyable.

### Sleek suspension with

upside-down stems, CrMo chassis and the explosive Minarelli 50cc with 6 gears.





### 





| MOTOR            |                                                    |
|------------------|----------------------------------------------------|
| ENGINE           | Single cylinder 2 stroke, Euro5, liquid cooled     |
| CYLINDER         | 48,9 cc                                            |
| CARBURETOR       | DellOrto ø16 mm                                    |
| BORE             | 40,3 mm Stroke: 39 mm                              |
| FUEL INTAKE      | Membrane                                           |
| IGNITION         | Electronic, variable                               |
| STARTER          | Kick starter                                       |
| GEARBOX          | 6 gears with multidisc in oil clutch               |
| EXHAUST          | Manifold and muffler Euro